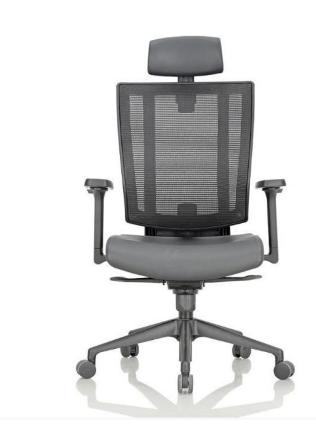

| 600   | Nos.  |      |        |
|        | TOTAL AMOUNT                                                                                                                                                                                                                                                                                                                                                                                                                                                                                                                                                                                          |       |       |      |        |

## 3 SEATER SOFA



## **SOFA CHAIR**



## PRINCIPAL'S CHAIR





## PRINCIPAL'S CHAIR



## VISITOR'S CHAIR



#### **VISITORS BENCH**



#### READER'S CHAIR IN LIBRARY



### READER'S CHAIR IN LIBRARY



# Library Storage Unit





#### CENTER TABLE





TABLE DETAILS - LIBRARY (ISSUING COUNTER)



TABLE DETAILS - LIBRARY (ISSUING COUNTER)







CONFERENCE TABLE DETAILS - PRINCIPAL'S CABIN





**DETAILS** 

#### CONFERENCE TABLE DETAILS - PRINCIPAL'S CABIN



**CONSTRUCTION DETAILS** 

**CONFERENCE TABLE DETAILS** 

CONFERENCE TABLE DETAILS - PRINCIPAL'S CABIN



TABLE DETAILS FOR - PRINCIPAL & VICE PRINCIPAL'S CABIN



TABLE DETAILS FOR - PRINCIPAL & VICE PRINCIPAL'S CABIN



TABLE DETAILS FOR - PRINCIPAL & VICE PRINCIPAL'S CABIN



TABLE DETAILS FOR - CUBICLES (STAFF ROOM)



TABLE DETAILS FOR - CUBICLES (STAFF ROOM)



TABLE DETAILS FOR - CUBICL