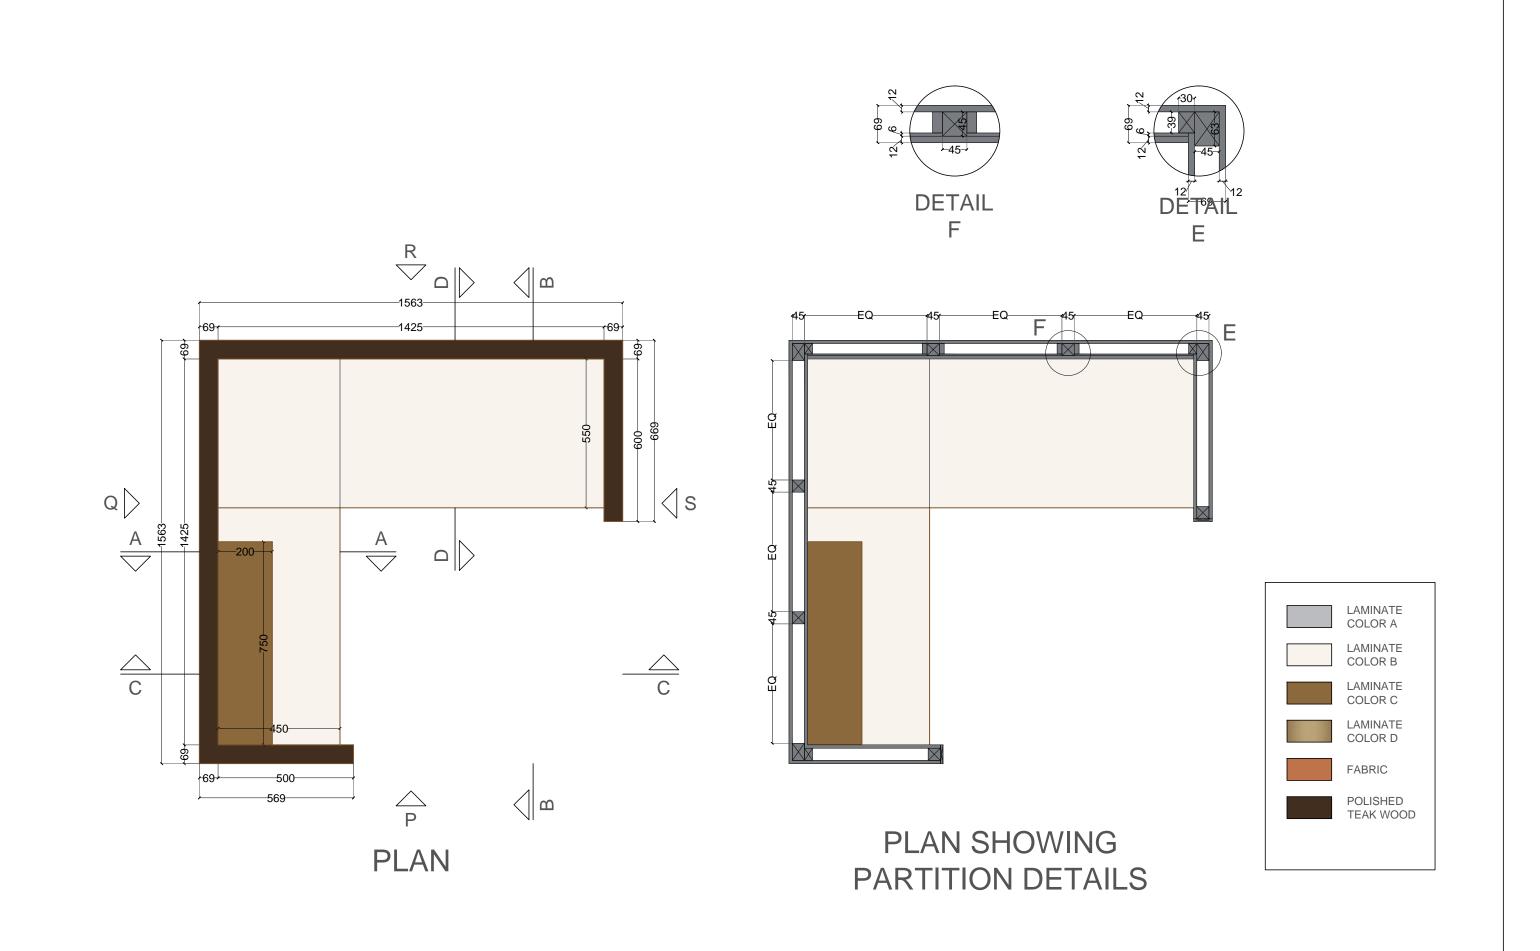

TABLE DETAILS FOR - PRINCIPAL & VICE PRINCIPAL'S CABIN

TABLE DETAILS FOR - PRINCIPAL & VICE PRINCIPAL'S CABIN

TABLE DETAILS FOR - CUBICLES (STAFF ROOM)

TABLE DETAILS FOR - CUBICLES (STAFF ROOM)

TABLE DETAILS FOR - CUBICLES (STAFF ROOM)

**ELEVATION P WRT CASE 2** 

**ELEVATION S WRT CASE 1** 

TABLE DETAILS FOR - CUBICLES (STAFF ROOM)

TABLE DETAILS FOR - CUBICLES (STAFF ROOM)