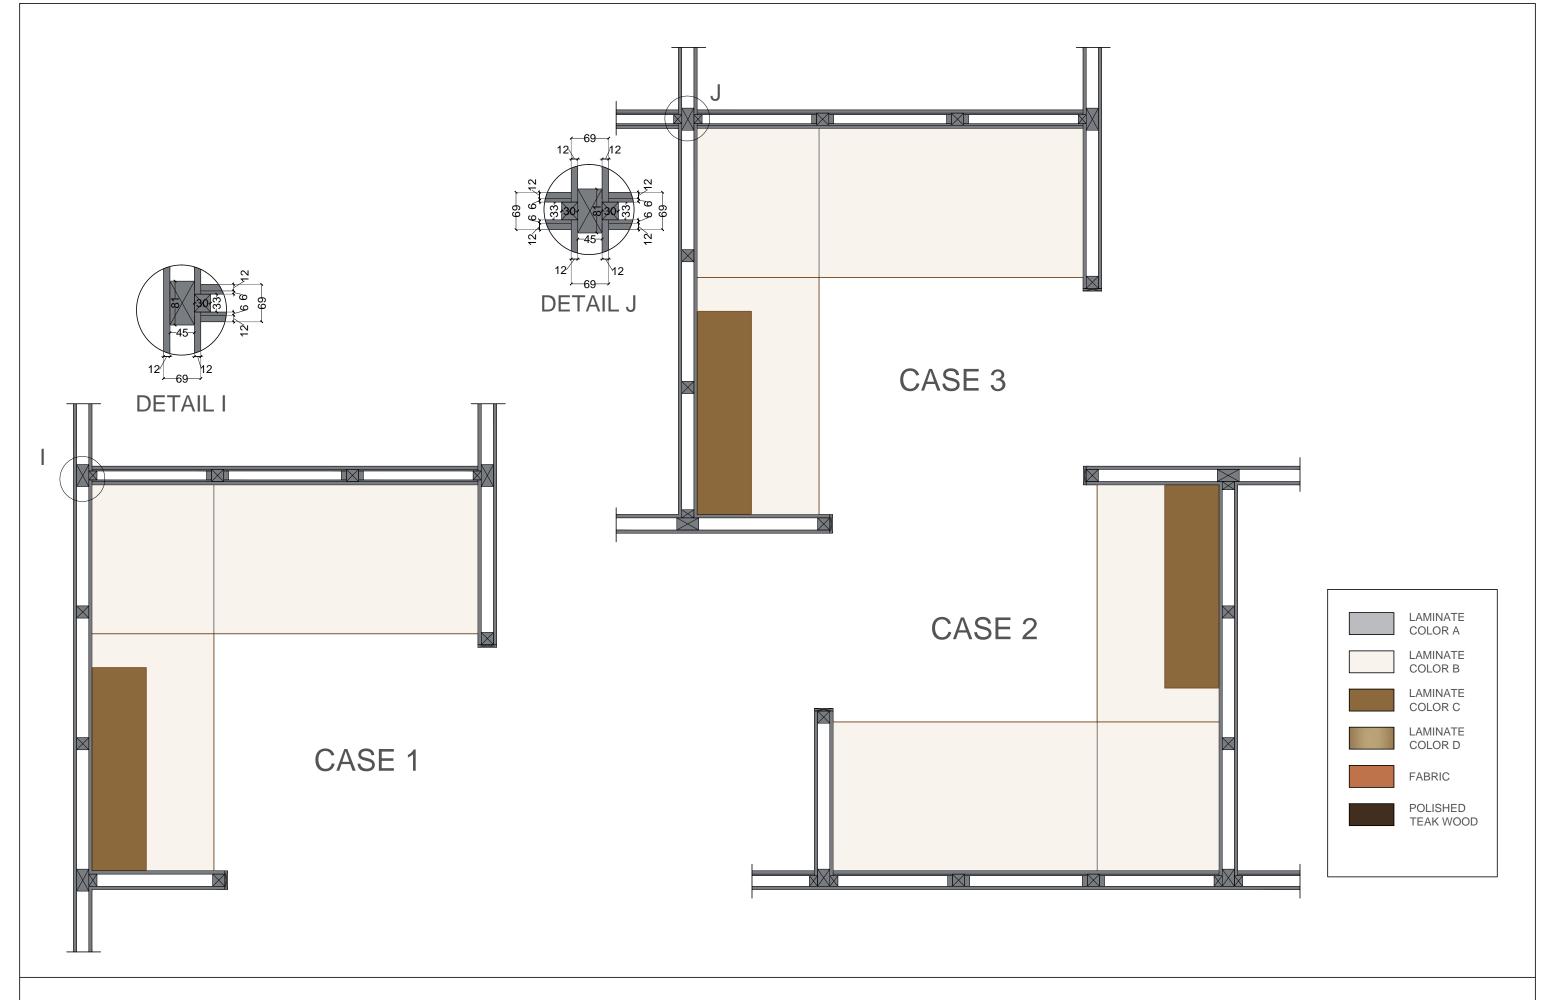

TABLE DETAILS FOR - PRINCIPAL & VICE PRINCIPAL'S CABIN

TABLE DETAILS FOR - PRINCIPAL & VICE PRINCIPAL'S CABIN

TABLE DETAILS FOR - CUBICLES (STAFF ROOM)

TABLE DETAILS FOR - CUBICLES (STAFF ROOM)

TABLE DETAILS FOR - CUBICLES (STAFF ROOM)

**ELEVATION P WRT CASE 2** 

**ELEVATION S WRT CASE 1** 

TABLE DETAILS FOR - CUBICLES (STAFF ROOM)

TABLE DETAILS FOR - CUBICLES (STAFF ROOM)