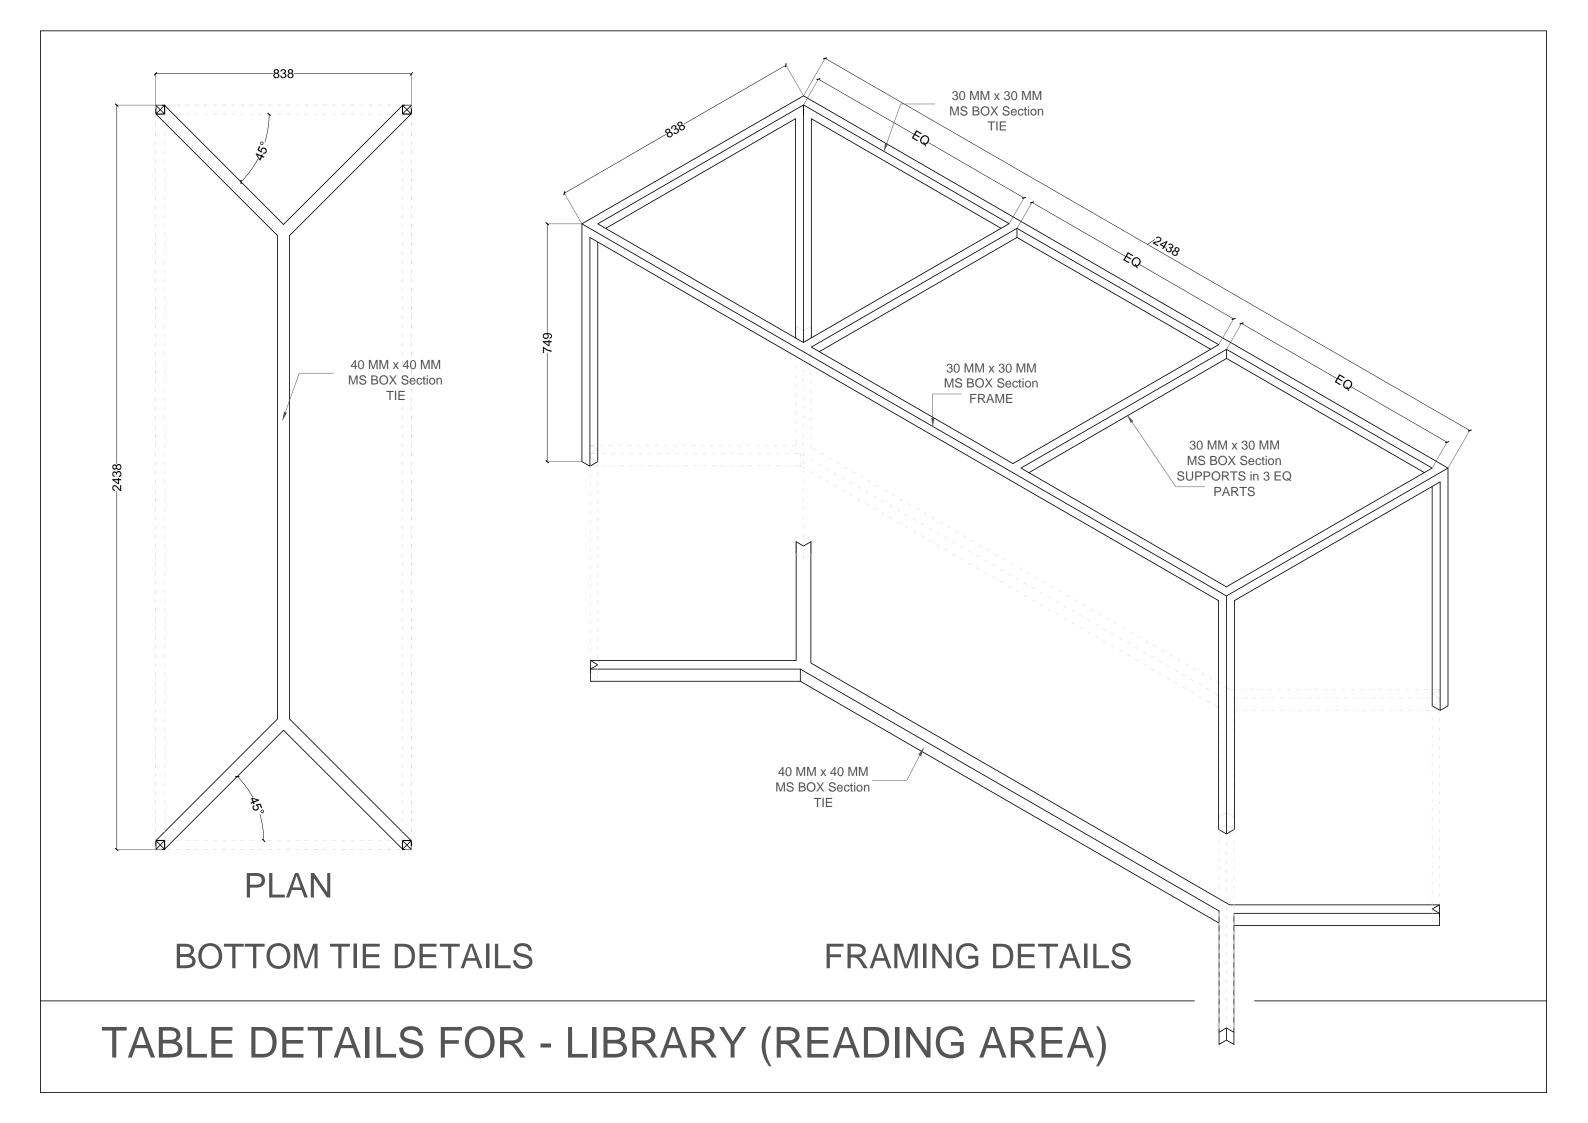

|       |       |      |        |

## 3 SEATER SOFA



## **SOFA CHAIR**



## PRINCIPAL'S CHAIR





## PRINCIPAL'S CHAIR



## VISITOR'S CHAIR



#### **VISITORS BENCH**



#### READER'S CHAIR IN LIBRARY



### READER'S CHAIR IN LIBRARY



# Library Storage Unit





#### CENTER TABLE





TABLE DETAILS - LIBRARY (ISSUING COUNTER)



TABLE DETAILS - LIBRARY (ISSUING COUNTER)







CONFERENCE TABLE DETAILS - PRINCIPAL'S CABIN





**DETAILS** 

#### CONFERENCE TABLE DETAILS - PRINCIPAL'S CABIN



**CONSTRUCTION DETAILS** 

**CONFERENCE TABLE DETAILS** 

CONFERENCE TABLE DETAILS - PRINCIPAL'S CABIN



TABLE DETAILS FOR - PRINCIPAL & VICE PRINCIPAL'S CABIN



TABLE DETAILS FOR - PRINCIPAL & VICE PRINCIPAL'S CABIN



TABLE DETAILS FOR - PRINCIPAL & VICE PRINCIPAL'S CABIN



TABLE DETAILS FOR - CUBICLES (STAFF ROOM)



TABLE DETAILS FOR - CUBICLES (STAFF ROOM)



TABLE DETAILS FOR - CUBICLES (STAFF ROOM)



**ELEVATION P WRT CASE 2** 



**ELEVATION S WRT CASE 1** 

TABLE DETAILS FOR - CUBICLES (STAFF ROOM)



TABLE DETAILS FOR - CUBICLES (STAFF ROOM)