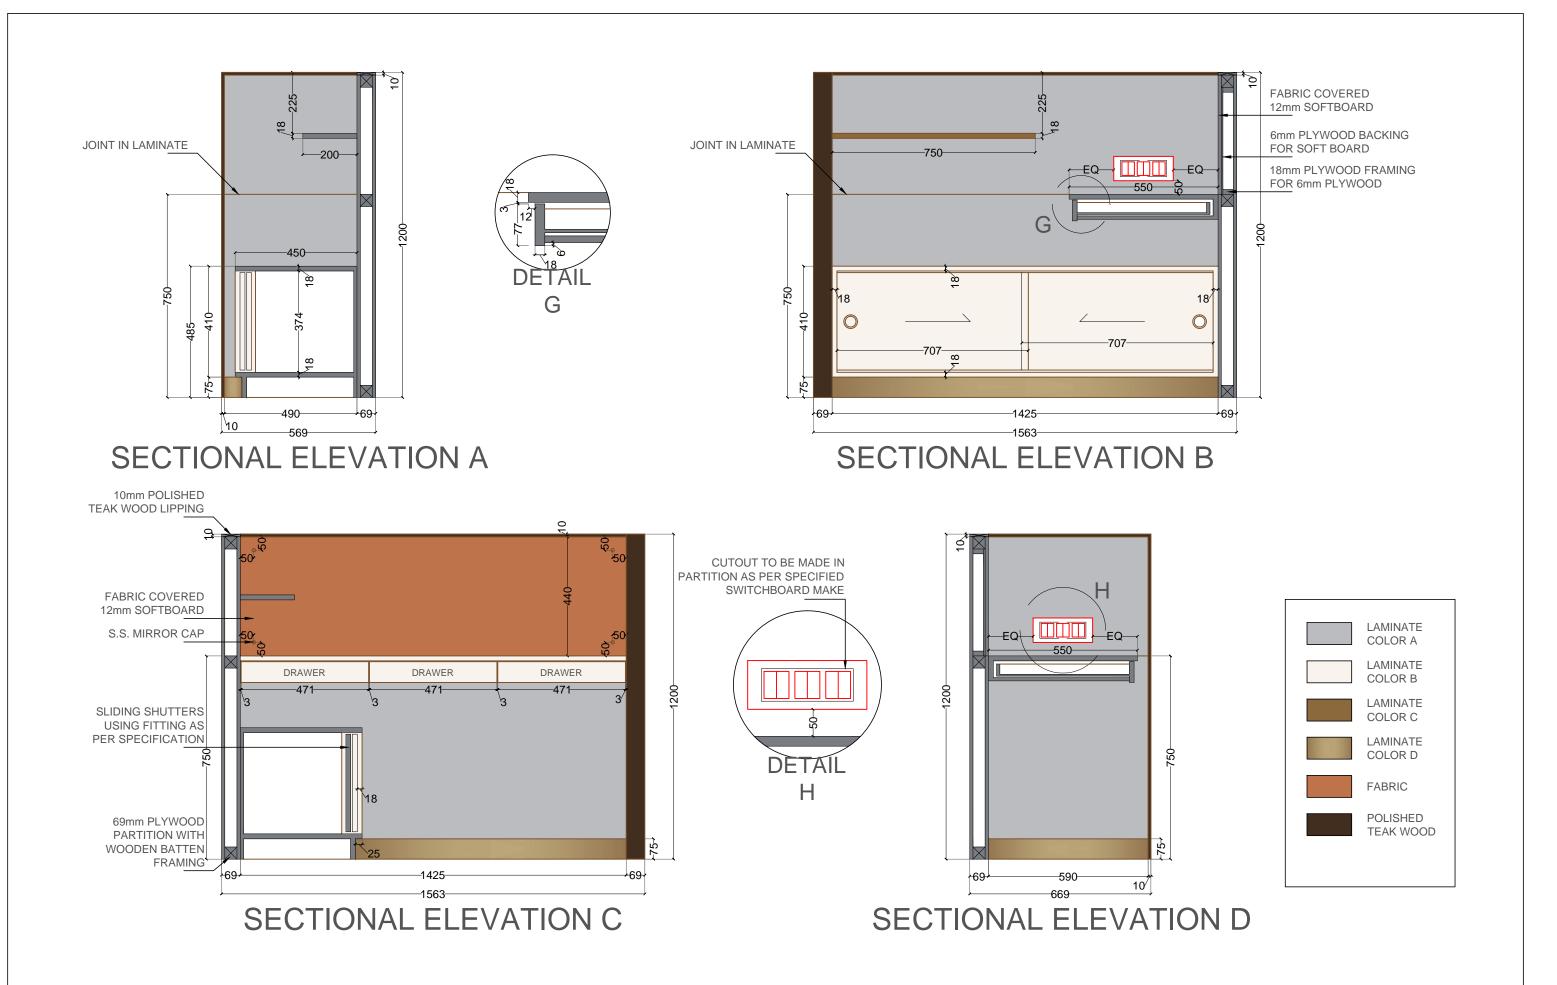

TABLE DETAILS FOR - PRINCIPAL & VICE PRINCIPAL'S CABIN

TABLE DETAILS FOR - PRINCIPAL & VICE PRINCIPAL'S CABIN

TABLE DETAILS FOR - CUBICLES (STAFF ROOM)

TABLE DETAILS FOR - CUBICLES (STAFF ROOM)

TABLE DETAILS FOR - CUBICLES (STAFF ROOM)

**ELEVATION P WRT CASE 2** 

**ELEVATION S WRT CASE 1** 

TABLE DETAILS FOR - CUBICLES (STAFF ROOM)

TABLE DETAILS FOR - CUBICLES (STAFF ROOM)