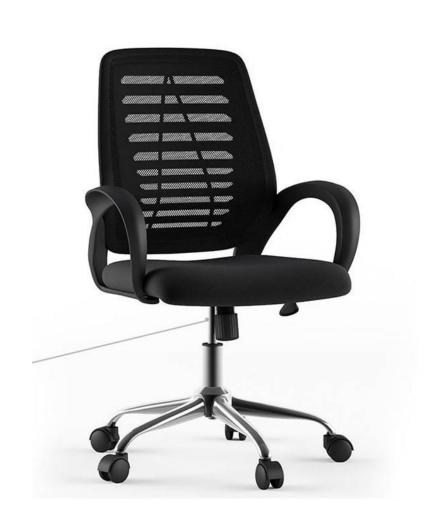

| Sr. No | Description                                                                                                                                                                                                                                                                                                                                                                                                                                                                                                                                                                                              | Qty   | Unit  | Rate | Amount |
|--------|----------------------------------------------------------------------------------------------------------------------------------------------------------------------------------------------------------------------------------------------------------------------------------------------------------------------------------------------------------------------------------------------------------------------------------------------------------------------------------------------------------------------------------------------------------------------------------------------------------|-------|-------|------|--------|
| 53     | Wardrobe Unit: Plywood structure of 18mm, 12mm thicknesses as indicated. Finishing on both side with specified laminates. Drawers to contain side mounting & Telescopic channels of approved make. Shutters (19mmm Blockboard) to contain appropraite hinges of approved make. PVC Edge band/ laminate of matching colour. Shelves to be made in 19mm Blockboard with laminate on both sides. Teak Wood to be used for Lipping. Please refer to drawing for other details and specifications.                                                                                                            | 25.38 | Sq.M. |      |        |
| 54     | Centre Table : Model: Galatea Marble Coffee Table (Urban Ladder)                                                                                                                                                                                                                                                                                                                                                                                                                                                                                                                                         | 6     | Nos.  |      |        |
| 55     | Side Table: Model: Galatea Marble Side Table (Urban Ladder)                                                                                                                                                                                                                                                                                                                                                                                                                                                                                                                                              | 6     | Nos.  |      |        |
| 53     | <b>3 Seater Sofa</b> : Upholstered with a Premium quality fabric & Cushioning. Framing in good quality Teakwood wood & Plywood. Legs/Stand in Teakwood with melamine polish. Seat, backrest and armrests - padded with polyurethane foam and upholstered in beige and/or light grey woven fabric. Frame of sofas made of durable wood and the base of seat and backrest equipped with metal Z-shape springs.                                                                                                                                                                                             | 5     | Nos.  |      |        |
| 54     | Sofa Chairs: Upholstered with a Premium quality fabric & Cushioning. Framing in good quality Teakwood wood & Plywood. Legs/Stand in Teakwood with melamine polish. Seat, backrest and armrests - padded with polyurethane foam and upholstered in beige and/or light grey woven fabric. Frame of sofas made of durable wood and the base of seat and backrest equipped with metal Z-shape springs.                                                                                                                                                                                                       | 4     | Nos.  |      |        |
| 55     | Dressing Chairs: Model: Blake Study Chair (Urban Ladder)                                                                                                                                                                                                                                                                                                                                                                                                                                                                                                                                                 | 18    | Nos.  |      |        |
|        | Baby Sitting Area                                                                                                                                                                                                                                                                                                                                                                                                                                                                                                                                                                                        |       |       |      |        |
| 56     | Open Cabinet for books & Toys: Plywood structure of 18mm, 12mm thicknesses as indicated. Finishing on both side with specified laminates. Drawers to contain side mounting & Telescopic channels of approved make. Shutters (19mmm Blockboard) to contain appropraite hinges of approved make. PVC Edge band/laminate of matching colour. Shelves to be made in 19mm Blockboard with laminate on both sides. Teak Wood to be used for Lipping. Please refer to drawing for other details and specifications.                                                                                             | 14.1  | Sq.M. |      |        |
| 57     | <b>Single Bed with Matress :</b> Wooden Bed without storage. 6 Inches Matress included.                                                                                                                                                                                                                                                                                                                                                                                                                                                                                                                  | 4     | Nos.  |      |        |
| 58     | Childrens study Tables: Plywood structure of 18mm, 12mm & 6mm thicknesses as indicated. Finishing on External side with specified veneer & laminates on internal sides. Drawers to contain side mounting & Telescopic channels of approved make. Shutters (19mmm Blockboard) to contain appropriate hinges of approved make. Veneer to be applied on all edges of drawers & shutters. First Grade Teak Wood to used for the stand with appropriate wooden joinery. Cable managers & Switch Boards to be placed as per user's requirements. Please refer to drawing for other details and specifications. | 6     | Nos.  |      |        |
| 59     | Centre Table : Model: Galatea Marble Coffee Table (Urban Ladder)                                                                                                                                                                                                                                                                                                                                                                                                                                                                                                                                         | 2     |       |      |        |
| 55     | Side Table Model: Galatea Marble Side Table (Urban Ladder)                                                                                                                                                                                                                                                                                                                                                                                                                                                                                                                                               | 6     | Nos.  |      |        |
| 53     | <b>3 Seater Sofa:</b> Upholstered with a Premium quality fabric & Cushioning. Framing in good quality Teakwood wood & Plywood. Legs/Stand in Teakwood with melamine polish. Seat, backrest and armrests - padded with polyurethane foam and upholstered in beige and/or light grey woven fabric. Frame of sofas made of durable wood and the base of seat and backrest equipped with metal Z-shape springs.                                                                                                                                                                                              | 2     | Nos.  |      |        |