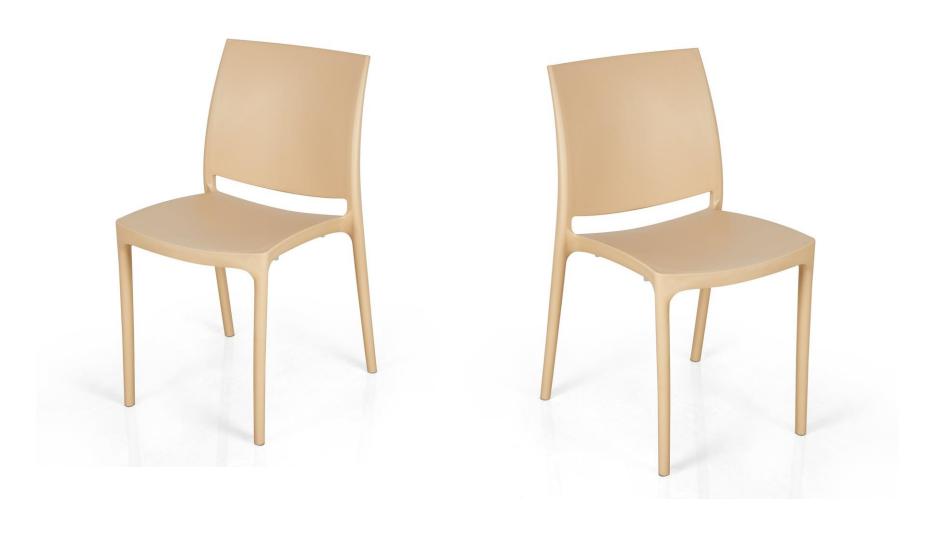

| Sr. No | Description                                                                                                                                                                                                                                                                                                                                                                                                                                                                                                                                                                                              | Qty   | Unit  | Rate | Amount |
|--------|----------------------------------------------------------------------------------------------------------------------------------------------------------------------------------------------------------------------------------------------------------------------------------------------------------------------------------------------------------------------------------------------------------------------------------------------------------------------------------------------------------------------------------------------------------------------------------------------------------|-------|-------|------|--------|
| 53     | Wardrobe Unit: Plywood structure of 18mm, 12mm thicknesses as indicated. Finishing on both side with specified laminates. Drawers to contain side mounting & Telescopic channels of approved make. Shutters (19mmm Blockboard) to contain appropraite hinges of approved make. PVC Edge band/ laminate of matching colour. Shelves to be made in 19mm Blockboard with laminate on both sides. Teak Wood to be used for Lipping. Please refer to drawing for other details and specifications.                                                                                                            | 25.38 | Sq.M. |      |        |
| 54     | Centre Table : Model: Galatea Marble Coffee Table (Urban Ladder)                                                                                                                                                                                                                                                                                                                                                                                                                                                                                                                                         | 6     | Nos.  |      |        |
| 55     | Side Table: Model: Galatea Marble Side Table (Urban Ladder)                                                                                                                                                                                                                                                                                                                                                                                                                                                                                                                                              | 6     | Nos.  |      |        |
| 53     | <b>3 Seater Sofa</b> : Upholstered with a Premium quality fabric & Cushioning. Framing in good quality Teakwood wood & Plywood. Legs/Stand in Teakwood with melamine polish. Seat, backrest and armrests - padded with polyurethane foam and upholstered in beige and/or light grey woven fabric. Frame of sofas made of durable wood and the base of seat and backrest equipped with metal Z-shape springs.                                                                                                                                                                                             | 5     | Nos.  |      |        |
| 54     | Sofa Chairs: Upholstered with a Premium quality fabric & Cushioning. Framing in good quality Teakwood wood & Plywood. Legs/Stand in Teakwood with melamine polish. Seat, backrest and armrests - padded with polyurethane foam and upholstered in beige and/or light grey woven fabric. Frame of sofas made of durable wood and the base of seat and backrest equipped with metal Z-shape springs.                                                                                                                                                                                                       | 4     | Nos.  |      |        |
| 55     | Dressing Chairs: Model: Blake Study Chair (Urban Ladder)                                                                                                                                                                                                                                                                                                                                                                                                                                                                                                                                                 | 18    | Nos.  |      |        |
|        | Baby Sitting Area                                                                                                                                                                                                                                                                                                                                                                                                                                                                                                                                                                                        |       |       |      |        |
| 56     | Open Cabinet for books & Toys: Plywood structure of 18mm, 12mm thicknesses as indicated. Finishing on both side with specified laminates. Drawers to contain side mounting & Telescopic channels of approved make. Shutters (19mmm Blockboard) to contain appropraite hinges of approved make. PVC Edge band/laminate of matching colour. Shelves to be made in 19mm Blockboard with laminate on both sides. Teak Wood to be used for Lipping. Please refer to drawing for other details and specifications.                                                                                             | 14.1  | Sq.M. |      |        |
| 57     | <b>Single Bed with Matress :</b> Wooden Bed without storage. 6 Inches Matress included.                                                                                                                                                                                                                                                                                                                                                                                                                                                                                                                  | 4     | Nos.  |      |        |
| 58     | Childrens study Tables: Plywood structure of 18mm, 12mm & 6mm thicknesses as indicated. Finishing on External side with specified veneer & laminates on internal sides. Drawers to contain side mounting & Telescopic channels of approved make. Shutters (19mmm Blockboard) to contain appropriate hinges of approved make. Veneer to be applied on all edges of drawers & shutters. First Grade Teak Wood to used for the stand with appropriate wooden joinery. Cable managers & Switch Boards to be placed as per user's requirements. Please refer to drawing for other details and specifications. | 6     | Nos.  |      |        |
| 59     | Centre Table : Model: Galatea Marble Coffee Table (Urban Ladder)                                                                                                                                                                                                                                                                                                                                                                                                                                                                                                                                         | 2     |       |      |        |
| 55     | Side Table Model: Galatea Marble Side Table (Urban Ladder)                                                                                                                                                                                                                                                                                                                                                                                                                                                                                                                                               | 6     | Nos.  |      |        |
| 53     | <b>3 Seater Sofa:</b> Upholstered with a Premium quality fabric & Cushioning. Framing in good quality Teakwood wood & Plywood. Legs/Stand in Teakwood with melamine polish. Seat, backrest and armrests - padded with polyurethane foam and upholstered in beige and/or light grey woven fabric. Frame of sofas made of durable wood and the base of seat and backrest equipped with metal Z-shape springs.                                                                                                                                                                                              | 2     | Nos.  |      |        |