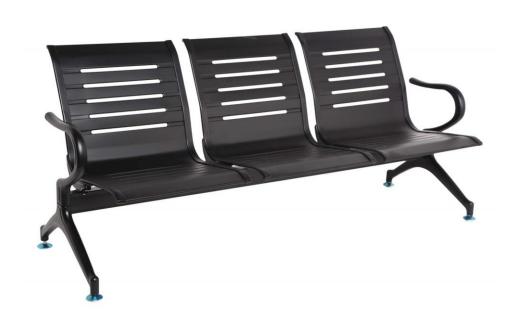

| 600   | Nos.  |      |        |
|        | TOTAL AMOUNT                                                                                                                                                                                                                                                                                                                                                                                                                                                                                                                                                                                          |       |       |      |        |

## 3 SEATER SOFA



## **SOFA CHAIR**



## PRINCIPAL'S CHAIR





## PRINCIPAL'S CHAIR



## VISITOR'S CHAIR



#### **VISITORS BENCH**



#### READER'S CHAIR IN LIBRARY



### READER'S CHAIR IN LIBRARY



# Library Storage Unit





#### CENTER TABLE





TABLE DETAILS - LIBRARY (ISSUING COUNTER)



TABLE DETAILS - LIBRARY (ISSUING COUNTER)







CONFERENCE TABLE DETAILS - PRINCIPAL'S CABIN





**DETAILS** 

#### CONFERENCE TABLE DETAILS - PRINCIPAL'S CABIN



**CONSTRUCTION DETAILS** 

**CONFERENCE TABLE DETAILS** 

CONFERENCE TABLE DETAILS - PRINCIPAL'S CABIN



TABLE DETAILS FOR - PRINCIPAL & VICE PRINCIPAL'S CABIN



TABLE DETAILS FOR - PRINCIPAL & VICE PRINCIPAL'S CABIN



TABLE DETAILS FOR - PRINCIPAL & VICE PRINCIPAL'S CABIN



TABLE DETAILS FOR - CUBICLES (STAFF ROOM)



TABLE DETAILS FOR - CUBICLES (STAFF ROOM)



TABLE DETAILS FOR - CUBICLES (STAFF ROOM)



**ELEVATION P WRT CASE 2** 



**ELEVATION S WRT CASE