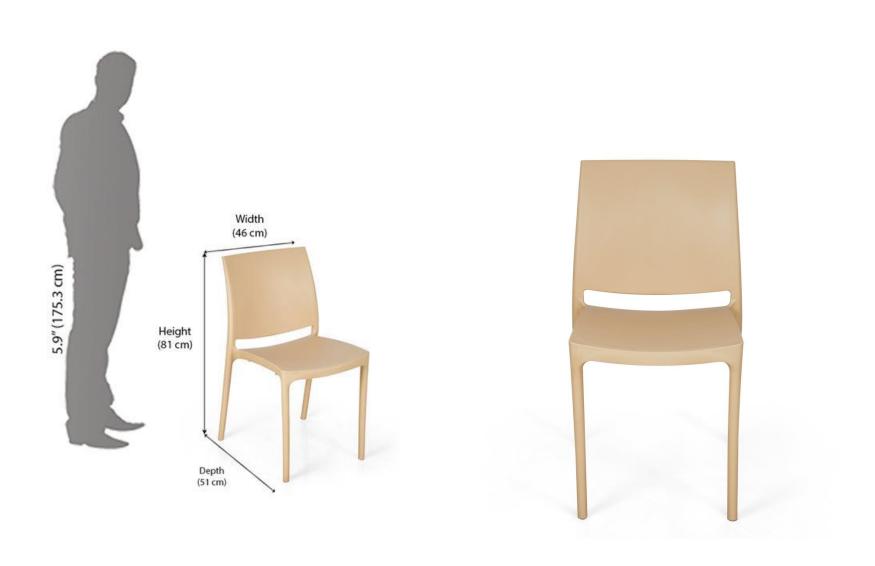

|        | TOTAL AMOUNT                                                                                                                                                                                                                                                                                                                                                                                                                                                                                                                                                                                          |       |       |      |        |

## 3 SEATER SOFA



## **SOFA CHAIR**



## PRINCIPAL'S CHAIR





## PRINCIPAL'S CHAIR



## VISITOR'S CHAIR



#### **VISITORS BENCH**



#### READER'S CHAIR IN LIBRARY



### READER'S CHAIR IN LIBRARY



# Library Storage Unit





#### CENTER TABLE





TABLE DETAILS - LIBRARY (ISSUING COUNTER)



TABLE DETAILS - LIBRARY (ISSUING COUNTER)







CONFERENCE TABLE DETAILS - PRINCIPAL'S CABIN





**DETAILS** 

#### CONFERENCE TABLE DETAILS - PRINCIPAL'S CABIN



**CONSTRUCTION DETAILS** 

**CONFERENCE TABLE DETAILS** 

CONFERENCE TABLE DETAILS - PRINCIPAL'S CABIN



TABLE DETAILS FOR - PRINCIPAL & VICE PRINCIPAL'S CABIN



TABLE DETAILS FOR - PRINCIPAL & VICE PRINCIPAL'S CABIN



TABLE DETAILS FOR - PRINCIPAL & VICE PRINCIPAL'S CABIN



TABLE DETAILS FOR - CUBICLES (STAFF ROOM)



TABLE DETAILS FOR - CUBICLES (STAFF ROOM)



TABLE DETAILS FOR - CUBICLES (STAFF ROOM)



**ELEVATION P WRT CASE 2** 



**ELEVATION S WRT CASE 1** 

TABLE DETAILS FOR - CUBICLES