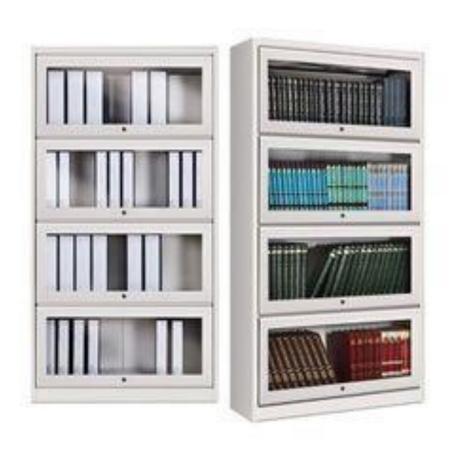

|       |       |      |        |

## 3 SEATER SOFA



## **SOFA CHAIR**



## PRINCIPAL'S CHAIR





## PRINCIPAL'S CHAIR



## VISITOR'S CHAIR



#### **VISITORS BENCH**



#### READER'S CHAIR IN LIBRARY



### READER'S CHAIR IN LIBRARY



# Library Storage Unit





#### CENTER TABLE





TABLE DETAILS - LIBRARY (ISSUING COUNTER)



TABLE DETAILS - LIBRARY (ISSUING COUNTER)







CONFERENCE TABLE DETAILS - PRINCIPAL'S CABIN





**DETAILS** 

#### CONFERENCE TABLE DETAILS - PRINCIPAL'S CABIN



**CONSTRUCTION DETAILS** 

**CONFERENCE TABLE DETAILS** 

CONFERENCE TABLE DETAILS - PRINCIPAL'S CABIN



TABLE DETAILS FOR - PRINCIPAL & VICE PRINCIPAL'S CABIN



TABLE DETAILS FOR - PRINCIPAL & VICE PRINCIPAL'S CABIN



TABLE DETAILS FOR - PRINCIPAL & VICE PRINCIPAL'S CABIN



TABLE DETAILS FOR - CUBICLES (STAFF ROOM)



TABLE DETAILS FOR - CUBICLES (STAFF ROOM)



TABLE DETAILS FOR - CUBICLES (STAFF ROOM)



**ELEVATION P WRT CASE 2** 



**ELEVATION S WRT CASE 1** 

TABLE DETAILS FOR - CUBICLES (STAFF ROOM)



TABLE DETAILS FOR - CUBICLES (STAFF ROOM)