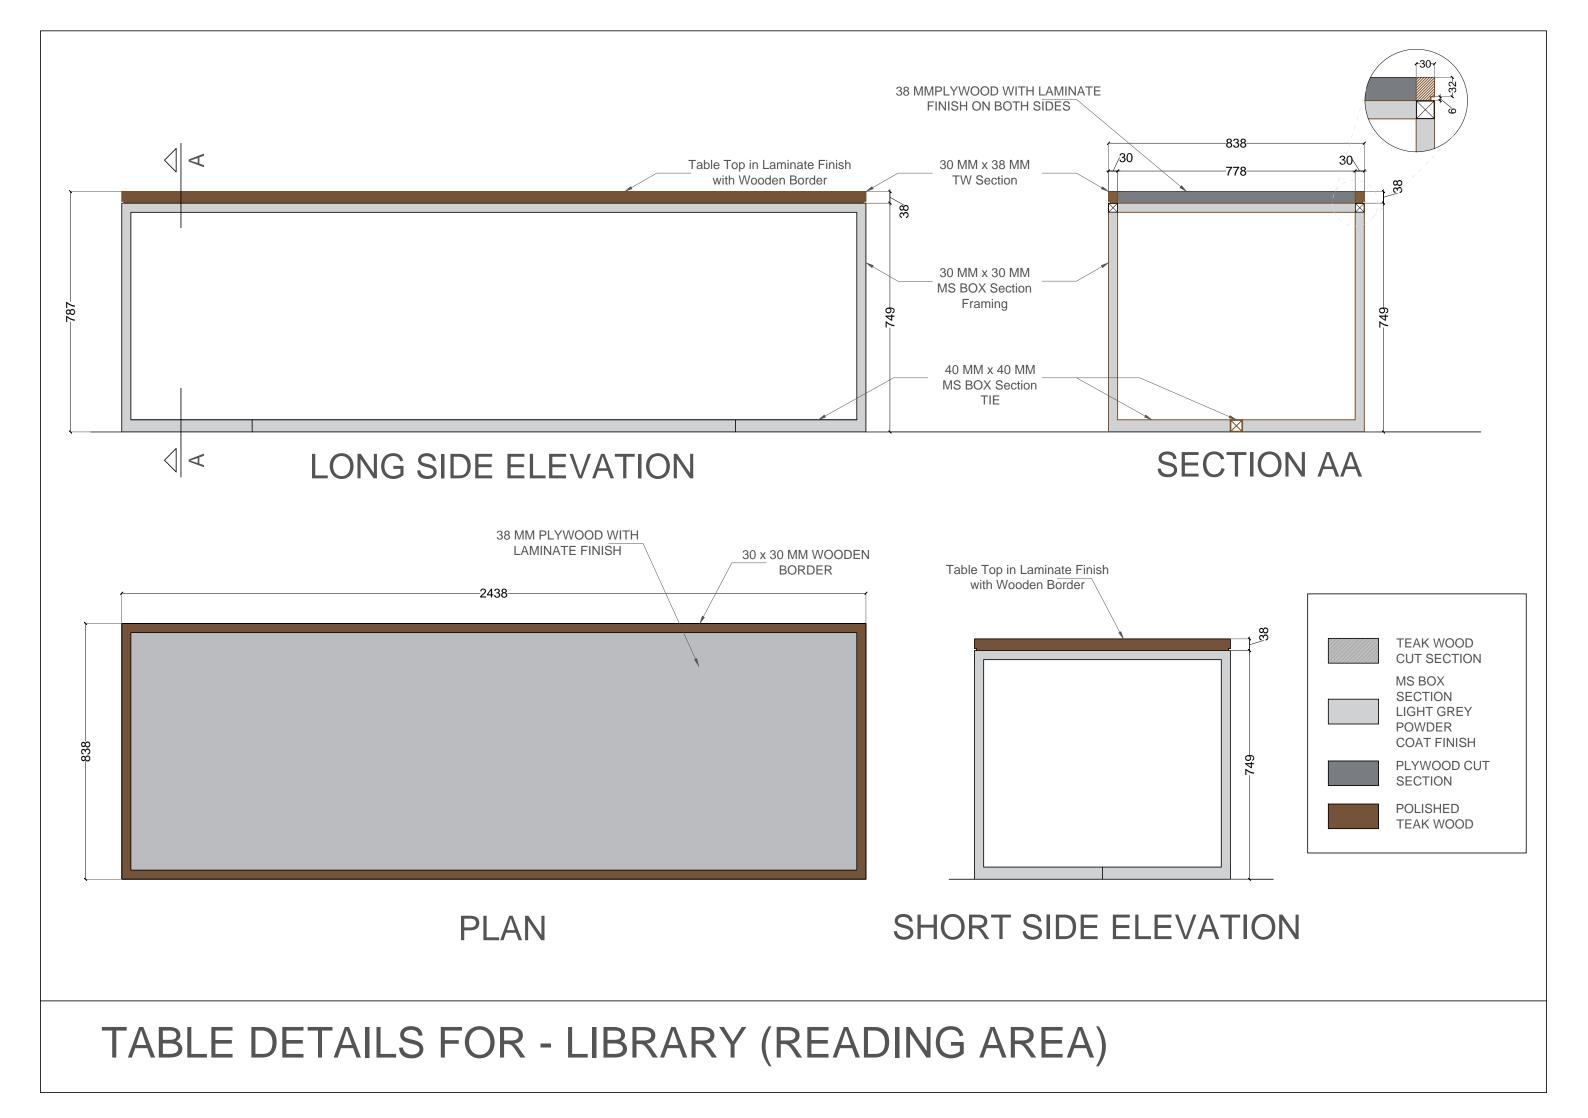

|       |       |      |        |

## 3 SEATER SOFA



## **SOFA CHAIR**



## PRINCIPAL'S CHAIR





## PRINCIPAL'S CHAIR



## VISITOR'S CHAIR



#### **VISITORS BENCH**



#### READER'S CHAIR IN LIBRARY



### READER'S CHAIR IN LIBRARY



# Library Storage Unit





#### CENTER TABLE





TABLE DETAILS - LIBRARY (ISSUING COUNTER)



TABLE DETAILS - LIBRARY (ISSUING COUNTER)







CONFERENCE TABLE DETAILS - PRINCIPAL'S CABIN





**DETAILS** 

#### CONFERENCE TABLE DETAILS - PRINCIPAL'S CABIN



**CONSTRUCTION DETAILS** 

**CONFERENCE TABLE DETAILS** 

CONFERENCE TABLE DETAILS - PRINCIPAL'S CABIN



TABLE DETAILS FOR - PRINCIPAL & VICE PRINCIPAL'S CABIN



TABLE DETAILS FOR - PRINCIPAL & VICE PRINCIPAL'S CABIN



TABLE DETAILS FOR - PRINCIPAL & VICE PRINCIPAL'S CABIN



TABLE DETAILS FOR - CUBICLES (STAFF ROOM)



TABLE DETAILS FOR - CUBICLES (STAFF ROOM)



TABLE DETAILS FOR - CUBICLES (STAFF ROOM)



**ELEVATION P WRT CASE 2** 



**ELEVATION S WRT CASE 1** 

TABLE DETAILS FOR - CUBICLES (STAFF ROOM)



TABLE DETAILS FOR - CUBICLES (STAFF ROOM)